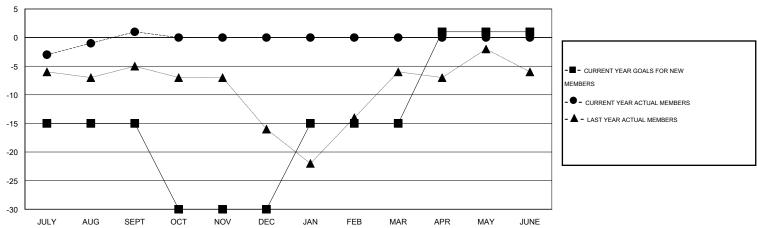

## GOALS AND ACTUAL MEMBERS CUMULATIVE

| DROPPED CLUBS: 0 |    | 14 CLUBS OF 48 ADDED 1 OR MORE<br>NEW MEMBERS | GENDER DISTRIBUTION  MALE 1,166 (80.86%) |              |           |
|------------------|----|-----------------------------------------------|------------------------------------------|--------------|-----------|
| DROPPED MEMBERS  |    |                                               | FEMALE                                   | 276 (19.14%) |           |
| DECEASED         | 2  | CLICK HERE FOR HEALTH                         |                                          |              | 4         |
| CLUB CANCELLED 0 |    | ASSESSMENT DATA                               | FAMILY UNIT MEMBERS                      |              | 177<br>87 |
| OTHER            | 20 |                                               | HEAD OF HOUSEHOLD                        |              |           |
| TOTAL            | 22 |                                               | NON-HEAD OF HOUSEHOL                     | 90           |           |